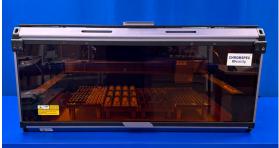

## **Print On Your Own Vials!**

The CHROMSPEC IDentify is a benchtop labeling instrument that can help you automate your tube labelling process. Simply load your vials or tubes onto the racks, select the desired spreadsheet through our software, and let the instrument do the work in just minutes.

## **Key Features**

- Cost-Effective: Under \$10K (racks not included). Valid until June 30th, 2025.
- Durability: Marking is solvent resistant, heat resistant (350°C), cold resistant (-80°C), Acid, base resistant
- Speed: 100 Vials in 8 minutes
- Ink-Free Technology: No consumables required
- Versatile Compatibility: Mix and match different tube types in a single run. Marks any glassware/plasticware that has a writing patch.
- Improved Efficiency: Reduce time spent labelling your tubes down to just minutes.
- Vial Capacity of up to 400: 4 Racks of 100 x 2 mL HPLC Vials, or 48 x 50 mL Conical Centrifuge Tubes (Racks to accommodate more vial types are being developed)