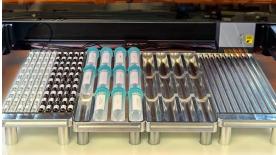

## **Print On Your Own Vials!**

The CHROMSPEC IDentify is a benchtop labeling instrument that can help you automate your tube labelling process. Simply load your vials or tubes onto the racks, select the desired spreadsheet through our software, and let the instrument do the work in just minutes.

## **Key Features**

- Cost-Effective: Under \$10K (racks not included). Valid until June 30th, 2025.
- Durability: Marking is solvent resistant, heat resistant (350°C), cold resistant (-80°C), Acid, base resistant
- Speed: 100 Vials in 8 minutes
- Ink-Free Technology: No consumables required
- Versatile Compatibility: Mix and match different tube types in a single run. Marks any glassware/plasticware that has a writing patch.
- Improved Efficiency: Reduce time spent labelling your tubes down to just minutes.
- Vial Capacity of up to 400: 4 Racks of 100 x 2 mL HPLC Vials, or 48 x 50 mL Conical Centrifuge Tubes (Racks to accommodate more vial types are being developed)