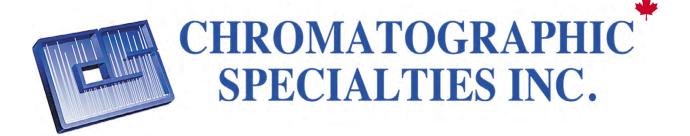

## **Print On Your Own Vials!**

The CHROMSPEC IDentify is a benchtop labeling instrument that can help you automate your tube labelling process. Simply load your vials or tubes onto the racks, select the desired spreadsheet through our software, and let the instrument do the work in just minutes.

## **Key Features**

- Cost-Effective: Under \$10K (racks not included). Valid until June 30th, 2025.
- Durability: Marking is solvent resistant, heat resistant (350°C), cold resistant (-80°C), Acid, base resistant
- Speed: 100 Vials in 8 minutes
- Ink-Free Technology: No consumables required
- Versatile Compatibility: Mix and match different tube types in a single run. Marks any glassware/plasticware that has a writing patch.
- Improved Efficiency: Reduce time spent labelling your tubes down to just minutes.
- Vial Capacity of up to 400: 4 Racks of 100 x 2 mL HPLC Vials, or 48 x 50 mL Conical Centrifuge Tubes (Racks to accommodate more vial types are being developed)