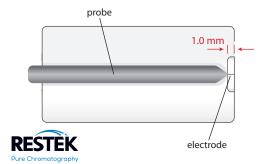

## ESI Electrode Gauge (for Sciex Turbo V Sources)

- cat.# 25832
- $1. \ \ In stall \ electrode \ into \ probe \ per \ in strument \ manufacturer's \ in structions.$
- 2. Lay probe in gauge groove, aligning tip of probe with first line in gauge.
- 3. Use probe adjustment cap to position electrode tip within end of gauge.