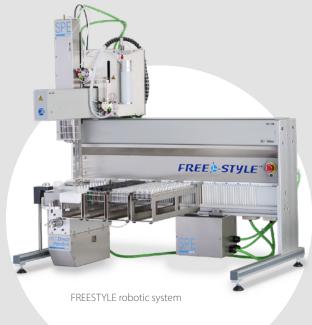

## Automate your cannabis clean-up with the **FREESTYLE robotic system**

## **Highest Sensitivity Through Automation**

Full automation using the SMART columns in the FREESTYLE ThermELUTE<sup>™</sup> enables not only a higher sample throughput but also the highest analytical sensitivity, since the eluate is quantitatively transferred into the HPLC system.