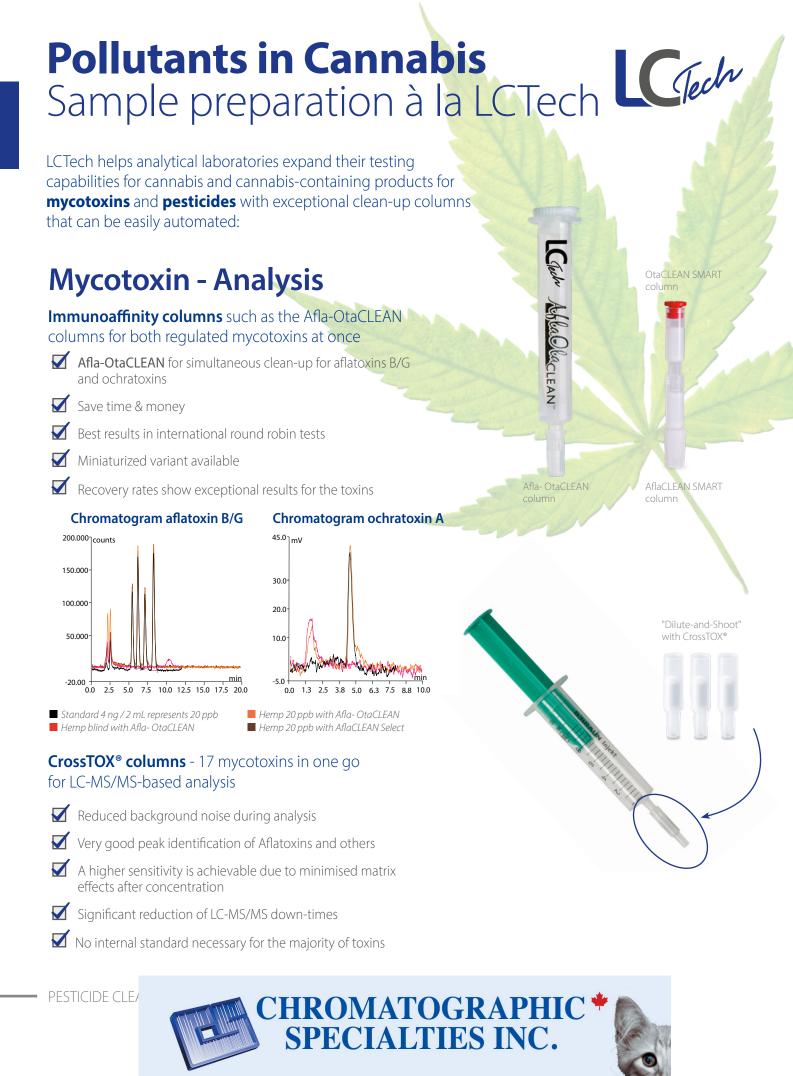

1-800-267-8103 • www.chromspec.com • tech@chromspec.com

The

## **Pesticide - Analysis**

Non-dispersive QuEChERS application for pesticide analysis in cannabis



## Automate your cannabis clean-up with the **FREESTYLE robotic system**

## **Highest Sensitivity Through Automation**

Full automation using the SMART columns in the FREESTYLE ThermELUTE<sup>™</sup> enables not only a higher sample throughput but also the highest analytical sensitivity, since the eluate is quantitatively transferred into the HPLC system.



Increase your sample throughput

Achieve reliable, reproducible results

Increase your analytical sensitivity by a factor of 14





Chromatogram: Sensitivity gain by a factor of 14 on a 3 mL column Manual Clean-up Automated with FREESTYLE ThemELUTE"

## **Contact us for