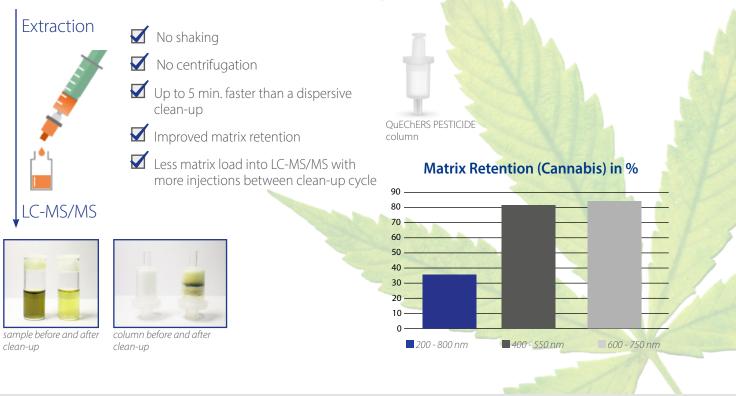

## **Pesticide - Analysis**

Non-dispersive QuEChERS application for pesticide analysis in cannabis