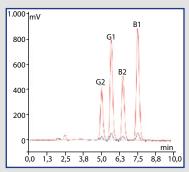

Increase your sample throughput

Achieve reliable, reproducible results

Increase your analytical sensitivity by a factor of 14

Chromatogram: Sensitivity gain by a factor of 14 on a 3 mL column Manual Clean-up Automated with FREESTYLE ThemELUTE"