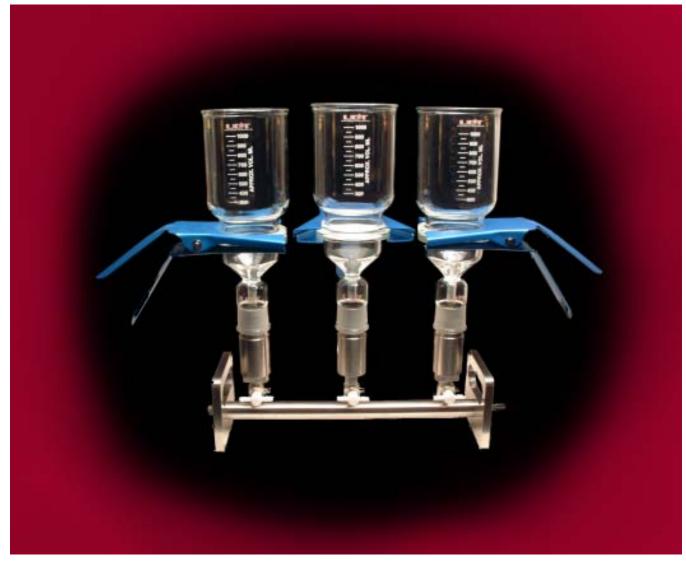

## **Disk Manifold**

- Fits 90mm Glassware on Each Station
- Available in 1, 3 or 6 Stations
- Adapters for SPE Cartridges are Available
- KEL-F Screen is Standard

800-541-0559 • 717-247-0896 • Fax: 717-247-0109 • www.unitedchem.com

## **Disk Manifold and Accessories**

| Part number | Description                                                                                            | Unit |
|-------------|--------------------------------------------------------------------------------------------------------|------|
| ECUCTVAC147 | 1 station manifold assembly (47mm). Includes:<br>1 station manifold, KEL-F screen, funnel, base, Clamp | 1    |
| ECUCTVAC190 | 1 station manifold assembly (90mm). Includes:<br>1 station manifold, KEL-F screen, funnel, base, Clamp | 1    |
| ECUCTVAC347 | 3 station manifold assembly (47mm). Includes: 3 station manifold, KEL-F screen, funnel, base, Clamp    | 1    |
| ECUCTVAC390 | 3 station manifold assembly (90mm). Includes:<br>3 station manifold, KEL-F screen, funnel, base, Clamp | 1    |
| ECUCTVAC647 | 6 station manifold assembly (47mm). Includes:<br>6 station manifold, KEL-F screen, funnel, base, Clamp | 1    |
| ECUCTVAC690 | 6 station manifold assembly (90mm). Includes:<br>6 station manifold, KEL-F screen, funnel, base, Clamp | 1    |
| ECUCTVAC1   | 1 station manifold                                                                                     | 1    |
| ECUCTVAC3   | 3 station manifold                                                                                     | 1    |
| ECUCTVAC6   | 6 station manifold                                                                                     | 1    |
| ECCG1420    | 47mm aluminum clamp                                                                                    | 1    |
| ECUC0502    | 90mm aluminum clamp                                                                                    | 1    |
| ECQSB47     | 47mm support base                                                                                      | 1    |
| ECQFN300    | 47mm 300ml funnel                                                                                      | 1    |
| ECQSB90     | 90mm support base                                                                                      | 1    |
| ECQFN1000   | 90mm 1000ml funnel                                                                                     | 1    |
| ECUCT47     | 47mm KEL-F screen                                                                                      | 1    |
| ECUCT90     | 90mm KEL-F screen                                                                                      | 1    |
| ECUCTADP    | cartridge adaptor                                                                                      | 1    |