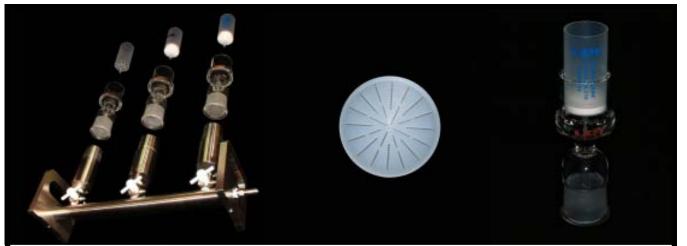

## **Disk Manifold**

- Fits 90mm Glassware on Each Station
- Available in 1, 3 or 6 Stations
- Adapters for SPE Cartridges are Available
- KEL-F Screen is Standard

800-541-0559 • 717-247-0896 • Fax: 717-247-0109 • www.unitedchem.com

## **Disk Manifold and Accessories**

| Part number | Description                                                                                            | Unit |
|-------------|--------------------------------------------------------------------------------------------------------|------|
| ECUCTVAC147 | 1 station manifold assembly (47mm). Includes:<br>1 station manifold, KEL-F screen, funnel, base, Clamp | 1    |
| ECUCTVAC190 | 1 station manifold assembly (90mm). Includes:<br>1 station manifold, KEL-F screen, funnel, base, Clamp | 1    |
| ECUCTVAC347 | 3 station manifold assembly (47mm). Includes: 3 station manifold, KEL-F screen, funnel, base, Clamp    | 1    |
| ECUCTVAC390 | 3 station manifold assembly (90mm). Includes:<br>3 station manifold, KEL-F screen, funnel, base, Clamp | 1    |
| ECUCTVAC647 | 6 station manifold assembly (47mm). Includes:<br>6 station manifold, KEL-F screen, funnel, base, Clamp | 1    |
| ECUCTVAC690 | 6 station manifold assembly (90mm). Includes:<br>6 station manifold, KEL-F screen, funnel, base, Clamp | 1    |
| ECUCTVAC1   | 1 station manifold                                                                                     | 1    |
| ECUCTVAC3   | 3 station manifold                                                                                     | 1    |
| ECUCTVAC6   | 6 station manifold                                                                                     | 1    |
| ECCG1420    | 47mm aluminum clamp                                                                                    | 1    |
| ECUC0502    | 90mm aluminum clamp                                                                                    | 1    |
| ECQSB47     | 47mm support base                                                                                      | 1    |
| ECQFN300    | 47mm 300ml funnel                                                                                      | 1    |
| ECQSB90     | 90mm support base                                                                                      | 1    |
| ECQFN1000   | 90mm 1000ml funnel                                                                                     | 1    |
| ECUCT47     | 47mm KEL-F screen                                                                                      | 1    |
| ECUCT90     | 90mm KEL-F screen                                                                                      | 1    |
| ECUCTADP    | cartridge adaptor                                                                                      | 1    |