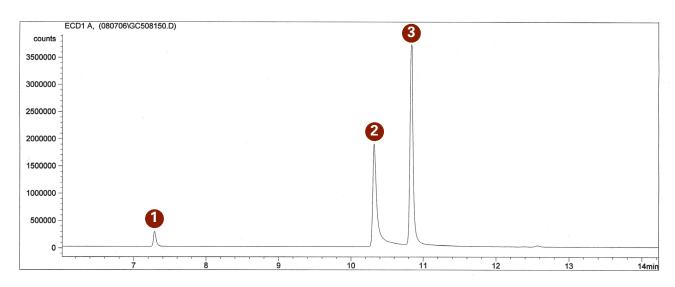

# **Confirming Peaks**

| Pentachloronitrobenzene (IS) | 4 Endrin Aldehyde          |
|------------------------------|----------------------------|
| 2 Endrin                     | 5 Endrin Ketone            |
| 3 4, 4' DDT                  | * 4, 4′ DDD<br>* 4, 4′ DDE |

<sup>\*</sup> Showed no breakdown from 4, 4' DDT in pesticide breakdown standard.

# After Silanization / Post 50 Injections ( Deactivated )