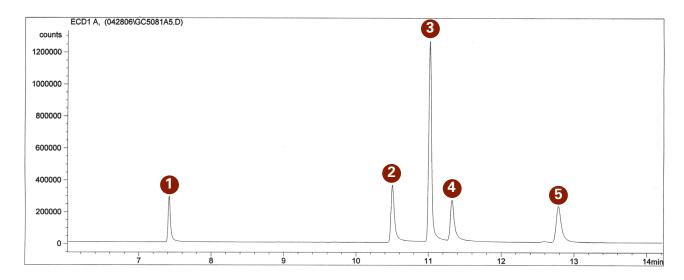

# **Confirming Peaks**

| Pentachloronitrobenzene (IS) | 4 Endrin Aldehyde          |
|------------------------------|----------------------------|
| 2 Endrin                     | 5 Endrin Ketone            |
| 3 4, 4' DDT                  | * 4, 4′ DDD<br>* 4, 4′ DDE |

<sup>\*</sup> Showed no breakdown from 4, 4' DDT in pesticide breakdown standard.

# **Before Silanization** (Not Deactivated)