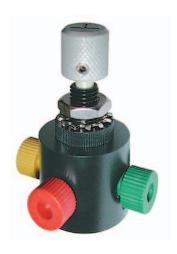

## **Micro Valves** for GC and LC

- Convenient panel mount
- Compact 1" design
- 200 psi, .060" bore
- Variety of configurations

Simplify your liquid or gas handling application with a VICI Precision Sampling Micro valve. The unique design of the fitting detail allows a leak-free seal with no potential for rotor damage from overtightening. Internal parts are PEEK and PTFE.